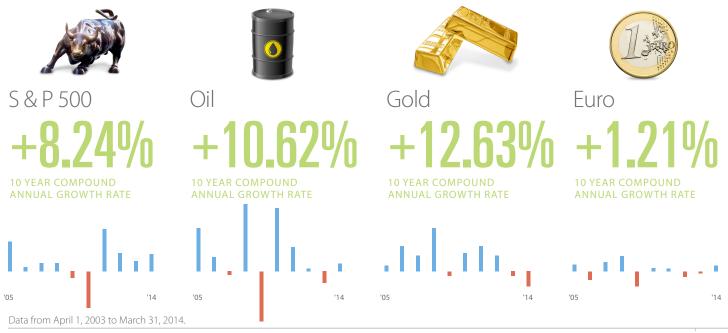

## Historical Performance

Since March 2004, the average price per square foot of properties in The CityRealty 100 has increased at a Compound Annual Growth Rate (CAGR) of 5.30% per year (non-inflation adjusted). This now lags the S&P 500, which after several strong years on Wall St has delivered a CAGR of 8.2% during the same period (not including dividend re-investments). The performance of other investment markets are highlighted below.

Ten Year Price Change of the CityRealty 100

#### Other Investment Markets

CITYREALTY