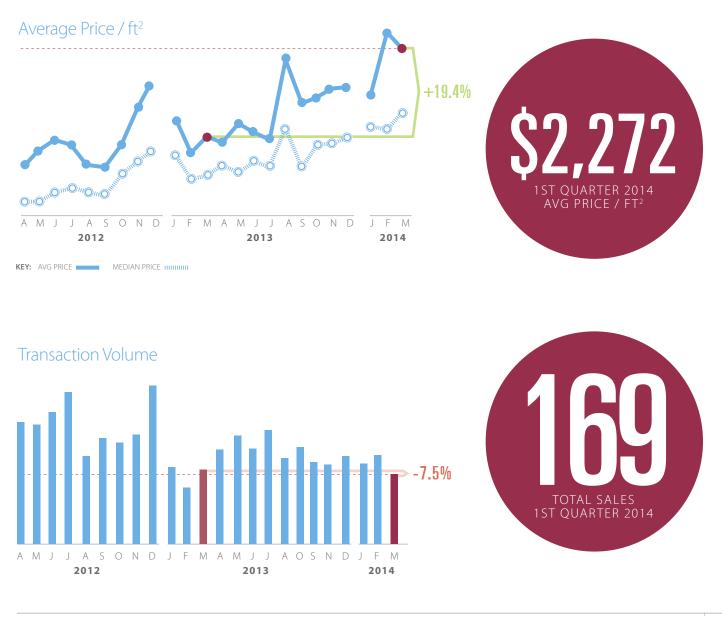

169 apartments were sold within the buildings of The CityRealty 100 during the first quarter of the year, with an average price per square foot of \$2,272. This represents a price increase of 19.4% from the year earlier period. The most expensive sale during this period was for the triplex Penthouse unit at One Madison, a five bedroom, 6,850 sq. ft. apartment that sold for \$43M.