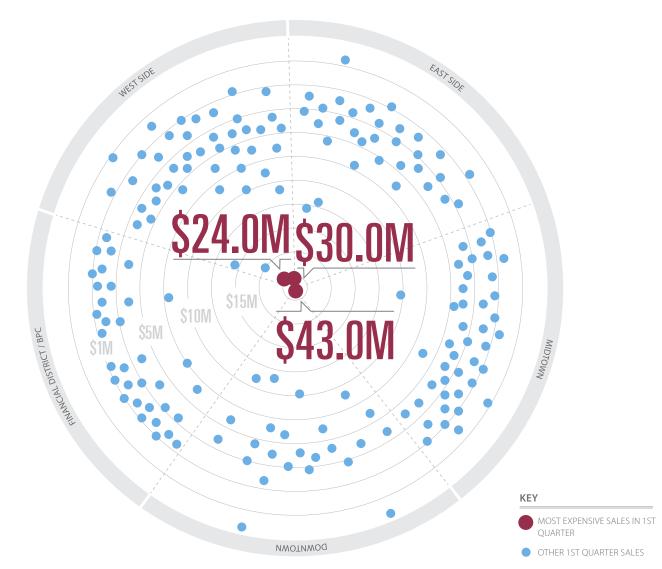

169 apartments were sold within the buildings of The CityRealty 100 during the first quarter of the year, with an average price per square foot of \$2,272. This represents a price increase of 19.4% from the year earlier period. The most expensive sale during this period was for the triplex Penthouse unit at One Madison, a five bedroom, 6,850 sq. ft. apartment that sold for \$43M.

# \$43.0M

**One Madison, #PH** Approx 6,850 ft<sup>2</sup> (5 Beds, 5.5 Baths) \$6,279 per ft<sup>2</sup>

# \$30.0M

**Time Warner Center, #64CE** Approx 4,366 ft<sup>2</sup> (5 Beds, 6 Baths) \$6,871 per ft<sup>2</sup>

## \$24.0M

**15 Central Park West, #27C** Approx 2,761 ft<sup>2</sup> (3 Beds, 3.5 Baths) \$8,693 per ft<sup>2</sup>