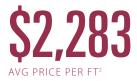

169 apartments were sold within the buildings of The CityRealty 100 during the first quarter of the year, with an average price per square foot of \$2,272. This represents a price increase of 19.4% from the year earlier period. The most expensive sale during this period was for the triplex Penthouse unit at One Madison, a five bedroom, 6,850 sq. ft. apartment that sold for \$43M.