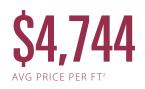

169 apartments were sold within the buildings of The CityRealty 100 during the first quarter of the year, with an average price per square foot of \$2,272. This represents a price increase of 19.4% from the year earlier period. The most expensive sale during this period was for the triplex Penthouse unit at One Madison, a five bedroom, 6,850 sq. ft. apartment that sold for \$43M.