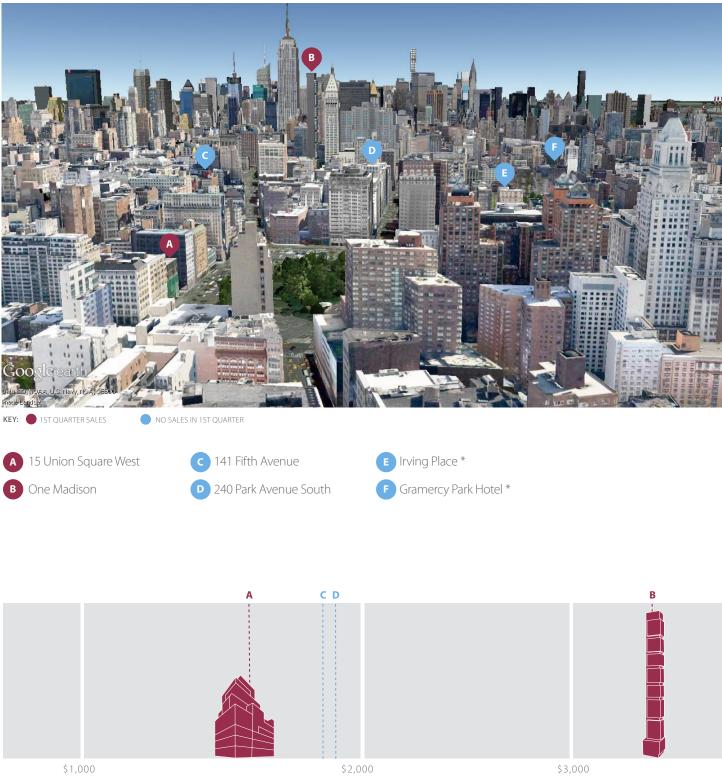

ling views, with nearly every room overlooking Central Park.



Add this one to the record books: PH#2S at **400 Fifth Avenue** broke a building record, selling for \$10,793,450. The threebedroom, 3 ½-bathroom penthouse unit features 3,293 square feet of space and offers picturesque views of Manhattan via a series of uniquely designed diamond angled windows created to enhance the light, air and view of each room.

Former all-star hockey player Eric Lindros is looking to score a big return on his investment, listing his 2,191-square-foot apartment at 1 Morton Square for \$6.75 million. The former Ranger purchased the three-bedroom, 3 ½-bathroom apartment for \$2.5 million in 2004, and is the latest in a string of celebrities to depart the building.



#### Flatiron/Union Square Highlights



\* Avg price / ft² data not available

#### SoHo - TriBeCa Highlights



#### West Village Highlights



\* Avg price / ft² data not available

#### Buildings in the CityRealty 100

| PRICE AVG                    | 12 MONTHS