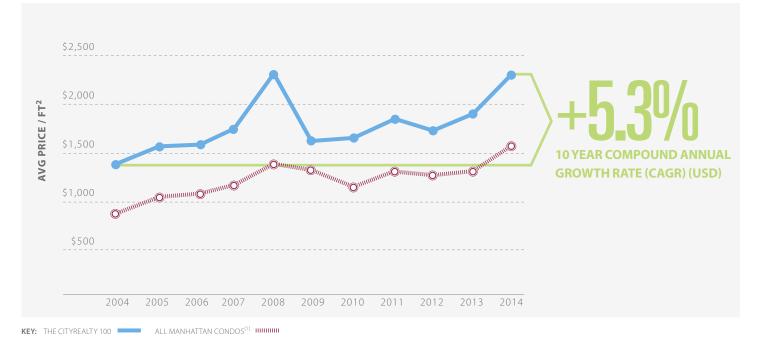

## Historical Performance

Since March 2004, the average price per square foot of properties in The CityRealty 100 has increased at a Compound Annual Growth Rate (CAGR) of 5.30% per year (non-inflation adjusted). This now lags the S&P 500, which after several strong years on Wall St has delivered a CAGR of 8.2% during the same period (not including dividend re-investments). The performance of other investment markets are highlighted below.

Ten Year Price Change of the CityRealty 100