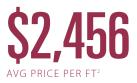

169 apartments were sold within the buildings of The CityRealty 100 during the first quarter of the year, with an average price per square foot of \$2,272. This represents a price increase of 19.4% from the year earlier period. The most expensive sale during this period was for the triplex Penthouse unit at One Madison, a five bedroom, 6,850 sq. ft. apartment that sold for \$43M.