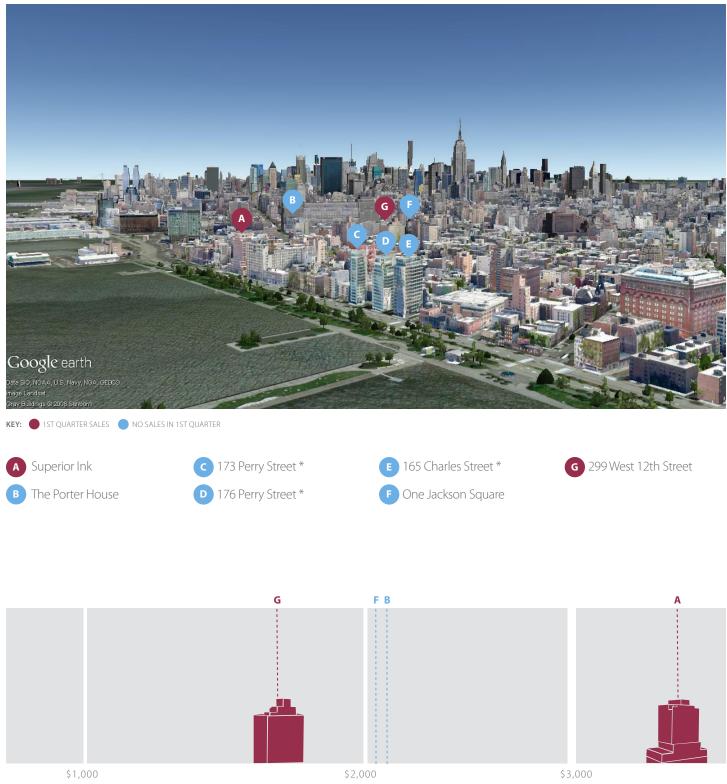

t **400 Fifth Avenue** broke a building record, selling for \$10,793,450. The threebedroom, 3 ½-bathroom penthouse unit features 3,293 square feet of space and offers picturesque views of Manhattan via a series of uniquely designed diamond angled windows created to enhance the light, air and view of each room.

Former all-star hockey player Eric Lindros is looking to score a big return on his investment, listing his 2,191-square-foot apartment at 1 Morton Square for \$6.75 million. The former Ranger purchased the three-bedroom, 3 ½-bathroom apartment for \$2.5 million in 2004, and is the latest in a string of celebrities to depart the building.



#### Flatiron/Union Square Highlights



\* Avg price / ft² data not available

#### SoHo - TriBeCa Highlights



#### West Village Highlights



\* Avg price / ft² data not available

#### Buildings in the CityRealty 100

| PRICE AVG                    | 12 MONTHS