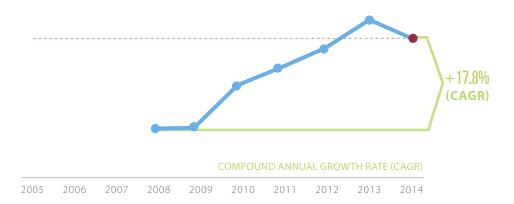

#### Most Expensive Buildings

15 Central Park West

(BASED ON THE 12-MONTH PERIOD ENDING MARCH 31, 2014)

Time Warner Center 25 Columbus Circle

KEY: AVG PRICE

Residences at Mandarin Oriental <sup>80</sup> Columbus Circle

**\$4,106** 

One Madison

**\$3,842** AVG PRICE PER FT<sup>2</sup>

+17.8%

(CAGR)

Superior Ink 400 West 12th Street

\$3,711 AVG PRICE PER FT<sup>2</sup>

Data from April 1, 2003 to March 31, 2014; for inclusion properties must have 3 or more transactions in the initial and final time periods.