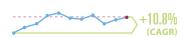

## Historical Performance

Since March 2004, the average price per square foot of properties in The CityRealty 100 has increased at a Compound Annual Growth Rate (CAGR) of 5.30% per year (non-inflation adjusted). This now lags the S&P 500, which after several strong years on Wall St has delivered a CAGR of 8.2% during the same period (not including dividend re-investments). The performance of other investment markets are highlighted below.

Ten Year Price Change of the CityRealty 100