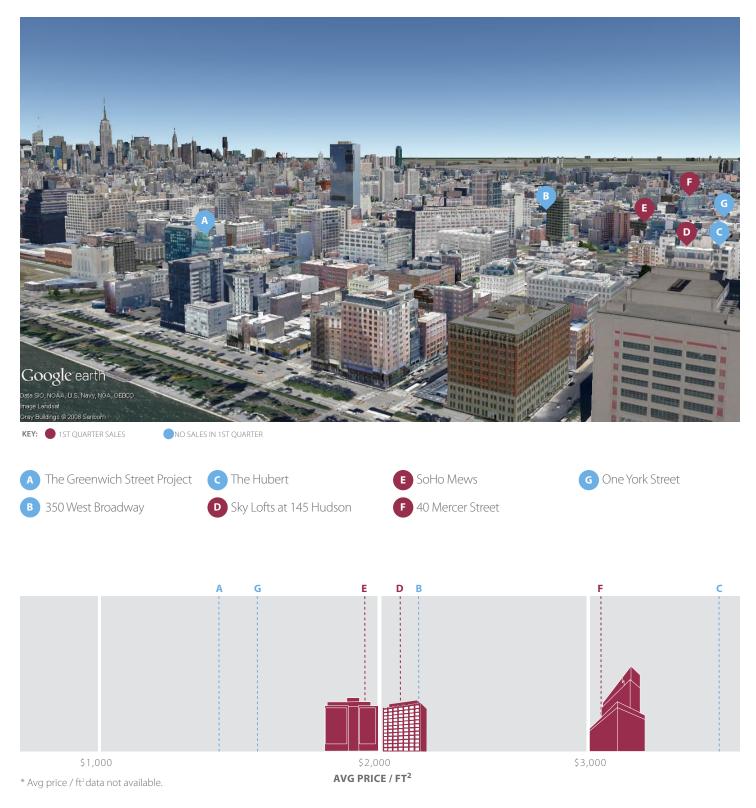

one to the record books: PH#2S at **400 Fifth Avenue** broke a building record, selling for \$10,793,450. The threebedroom, 3 ½-bathroom penthouse unit features 3,293 square feet of space and offers picturesque views of Manhattan via a series of uniquely designed diamond angled windows created to enhance the light, air and view of each room.

Former all-star hockey player Eric Lindros is looking to score a big return on his investment, listing his 2,191-square-foot apartment at 1 Morton Square for \$6.75 million. The former Ranger purchased the three-bedroom, 3 ½-bathroom apartment for \$2.5 million in 2004, and is the latest in a string of celebrities to depart the building.



#### Flatiron/Union Square Highlights



\* Avg price / ft² data not available

#### SoHo - TriBeCa Highlights



#### West Village Highlights



\* Avg price / ft² data not available

#### Buildings in the CityRealty 100

| PRICE AVG                    | 12 MONTHS